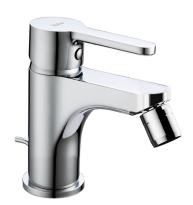

## Single lever bidet mixer EnergySave H2\_H2000555

MODEL **H2000555** 

Single lever bidet mixer EnergySave,with 1"1/4 automatic pop-up waste,G.3/8" stainless steel flexible hoses

# Single lever bidet mixer EnergySave H2\_H2000555

H2000555

https://en.huberitalia.com/single-lever-bidet-mixer-energysave-h2-h2000555