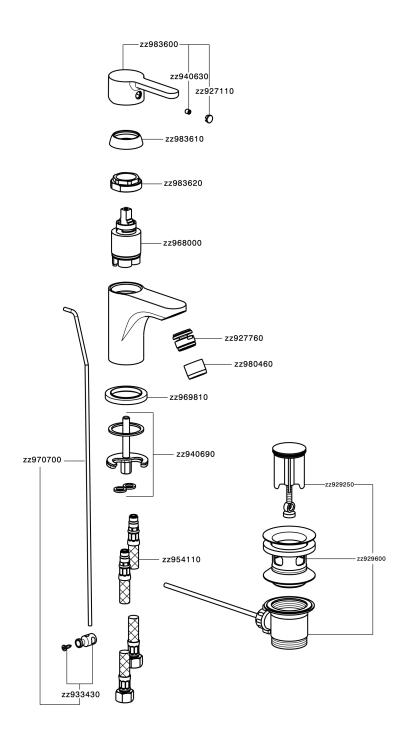

oses

#### **AVAILABLE FINISHINGS**



21 21 Chrome

#### **CHARACTERISTICS**

Cartridge Spare Parts

ZZ96800000

35 mm Cartridge





#### **EcoStop**

EcoStop feature limits water flow to approximately 50% of maximum output with one point of resistance on setting. Push slightly past the middle stop only when full water output is required. This will save water up to 50%.



### **EnergySave**

Thanks to the EnergySave device, only cold water will be drawn if the lever is operated in the central position, so that the water heater will not be engaged and no hot water wasted, leading to considerable savings in energy and costs. The temperature can be adjusted by rotating the lever to the left, until the desired temperature is reached.





# Single lever bidet mixer EnergySave H2\_H2000555



H2000555

https://en.huberitalia.com/single-lever-bidet-mixer-energysave-h2-h2000555