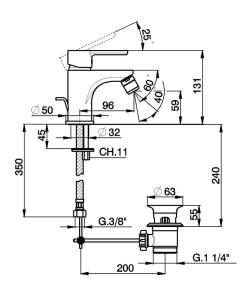

## Single lever bidet mixer EnergySave H2\_H2000555

MODEL **H2000555** 

Single lever bidet mixer EnergySave,with 1"1/4 automatic pop-up waste,G.3/8" stainless steel flexible hoses

# Single lever bidet mixer EnergySave H2\_H2000555

H2000555

https://en.huberitalia.com/single-lever-bidet-mixer-energysave-h2-h2000555