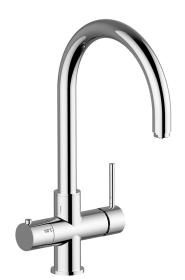

## Single Handle Kitchen faucet Instant100 KITCHEN

MODEL TV001005

Single Handle Kitchen faucet Instant100,100° Boiling Hot Water,swivel Spout,without boiler,G.3/8" Stainless Steel flexible hoses

ZZ94034000

## AVAILABLE FINISHINGS

21

21 Chrome