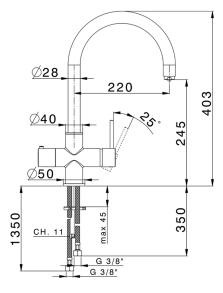

## Single Handle Kitchen faucet Instant100 KITCHEN

MODEL TV001005

Single Handle Kitchen faucet Instant100,100° Boiling Hot Water,swivel Spout,without boiler,G.3/8" Stainless Steel flexible hoses

ZZ94034000