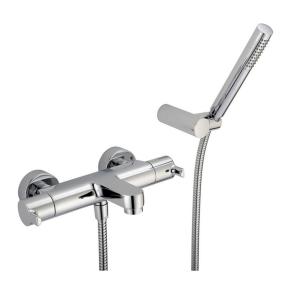

## Thermostatic bath mixer, with shower set SOFT\_SFD21010

### MODEL SFD21010

Thermostatic bath mixer, with shower set,wall mounted adjustable handshower holder,26 mm ABS minimalistic one spray handshower,150 cm Brass flexible hose

#### **CHARACTERISTICS**

Cartridge Spare Parts 22.03A.AR - ZZ97080004

Argo 1 (short filter) Thermostatic Valve