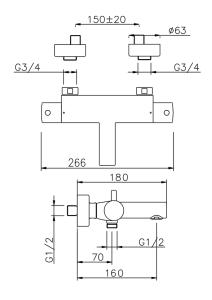

# Thermostatic bath mixer TRATTO EVO

MODEL TVT21010

Thermostatic bath mixer, without shower set, 1/2" M Flexible Connection