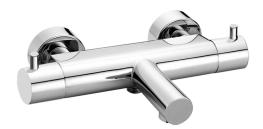

# Thermostatic bath mixer TRATTO EVO

MODEL TVT21010

Thermostatic bath mixer, without shower set, 1/2" M Flexible Connection

#### **CHARACTERISTICS**

Cartridge Spare Parts 22.03A.AR - ZZ97080004

Argo 1 (short filter) Thermostatic Valve