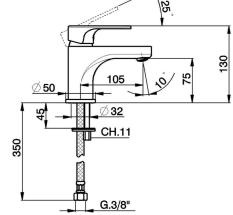

## Single lever washbasin mixer EnergySave H3\_AH000545

MODEL AH000545

Single lever washbasin mixer EnergySave, without waste,G.3/8" stainless steel flexible hoses

## Single lever washbasin mixer EnergySave H3\_AH000545

AH000545

https://en.huberitalia.com/single-lever-washbasin-mixer-energysave-h3-ah000545

2025-04-18