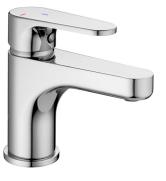

## Single lever washbasin mixer EnergySave H3\_AH000545

MODEL AH000545

Single lever washbasin mixer EnergySave, without waste,G.3/8" stainless steel flexible hoses

## Single lever washbasin mixer EnergySave H3\_AH000545

AH000545

https://en.huberitalia.com/single-lever-washbasin-mixer-energysave-h3-ah000545

2025-04-18