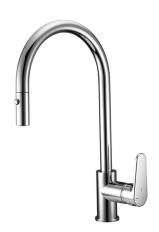

### Single lever sink mixer ES with pull out handspray KITCHEN\_AH000575

#### **MODEL** AH000575

Single lever sink mixer ES with pull out handspray, swivel spout, 2 sprays handshower, 175 cm nylon flexible hose

#### **EcoStop**

EcoStop feature limits water flow to approximately 50% of maximum output with one point of resistance on setting. Push slightly past the middle stop only when full water output is required. This will save water up to 50%.

#### **EnergySave**

Thanks to the EnergySave device, only cold water will be drawn if the lever is operated in the central lever is operated in the central position, so that the water heater will not be engaged and no hot water wasted, leading to considerable savings in energy and costs. The temperature can be adjusted by rotating the lever to the left, until the desired temperature is reached.