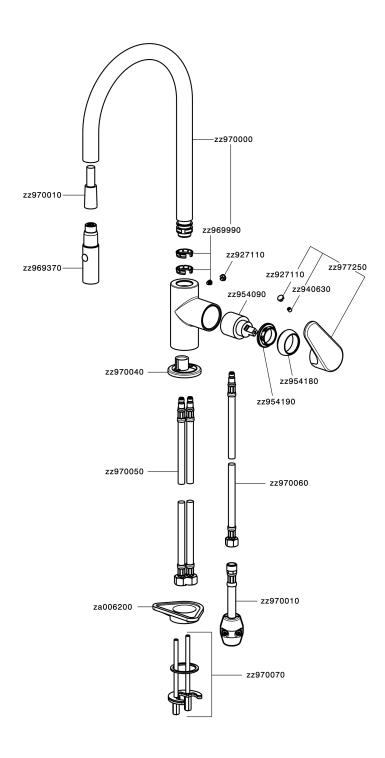

up to 50%.



#### **EnergySave**

Thanks to the EnergySave device, only cold water will be drawn if the lever is operated in the central lever is operated in the central position, so that the water heater will not be engaged and no hot water wasted, leading to considerable savings in energy and costs. The temperature can be adjusted by rotating the lever to the left, until the desired temperature is reached.

#### **MODEL** AH000575

Single lever sink mixer ES with pull out handspray, swivel spout, 2 sprays handshower, 175 cm nylon flexible hose

#### **AVAILABLE FINISHINGS**



21 21 Chrome



2F 2F Brushed Nickel



40 40 Matt Black

#### **CHARACTERISTICS**

Cartridge Spare Parts

ZZ95409000

35 mm Cartridge





## Single lever sink mixer ES with pull out handspray KITCHEN\_AH000575



AH000575

https://en.huberitalia.com/single-lever-sink-mixer-es-with-pull-out-handspray-kitchen-ah000575

2025-01-03