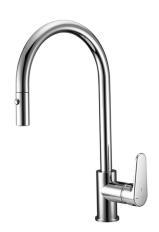

### Single lever sink mixer ES with pull out handspray KITCHEN\_AH000575

#### **MODEL** AH000575

Single lever sink mixer ES with pull out handspray, swivel spout, 2 sprays handshower, 175 cm nylon flexible hose

## Single lever sink mixer ES with pull out handspray KITCHEN\_AH000575

AH000575

https://en.huberitalia.com/single-lever-sink-mixer-es-with-pull-out-handspray-kitchen-ah000575

2024-12-22