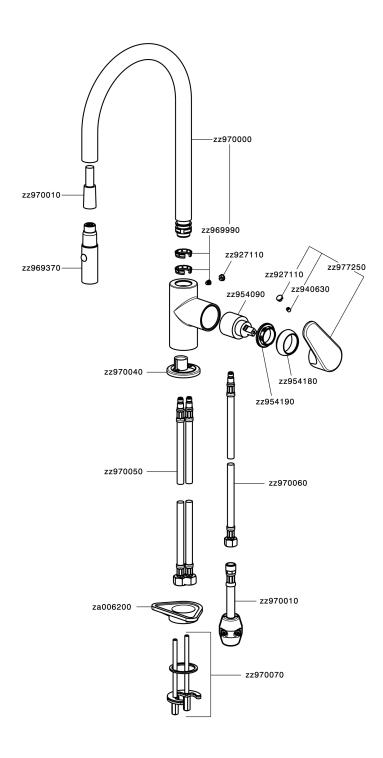

up to 50%.



#### **EnergySave**

Thanks to the EnergySave device, only cold water will be drawn if the lever is operated in the central lever is operated in the central position, so that the water heater will not be engaged and no hot water wasted, leading to considerable savings in energy and costs. The temperature can be adjusted by rotating the lever to the left, until the desired temperature is reached.

#### **MODEL** AH000575

Single lever sink mixer ES with pull out handspray, swivel spout, 2 sprays handshower, 175 cm nylon flexible hose

#### **AVAILABLE FINISHINGS**



21 21 Chrome



2F 2F Brushed Nickel



40 40 Matt Black

#### **CHARACTERISTICS**

Cartridge Spare Parts

ZZ95409000

35 mm Cartridge





## Single lever sink mixer ES with pull out handspray KITCHEN\_AH000575



AH000575

https://en.huberitalia.com/single-lever-sink-mixer-es-with-pull-out-handspray-kitchen-ah000575

2024-12-22