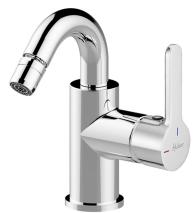

# Single lever bidet mixer EnergySave H2

Ø24 175 95  $\emptyset$ 50 G 3/8" G.1"1/4 200

#### **MODEL** H2002555

Single lever bidet mixer EnergySave, swivel spout, with 1"1/4 automatic pop-up waste, G.3/8" stainless steel flexible hose

### **AVAILABLE FINISHINGS**

21 21 Chrome

#### **CHARACTERISTICS**

Cartridge Spare Parts

ZZ95409000

35 mm Cartridge

## **EnergySave**

Thanks to the EnergySave device, only cold water will be drawn if the lever is operated in the central position, so that the water heater will not be engaged and no hot water wasted, leading to considerable savings in energy and costs. The temperature can be adjusted by rotating the lever to the left, until the desired temperature is reached.