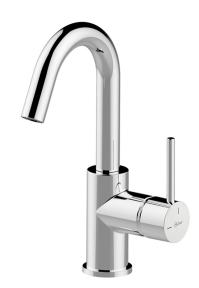

#### **MODEL** K2000485

Single lever washbasin mixer EnergySave, without waste, G.3/8" stainless steel flexible hoses

### **EcoStop**

EcoStop feature limits water flow to approximately 50% of maximum approximately 50% of maximum output with one point of resistance on setting. Push slightly past the middle stop only when full water output is required. This will save water up to 50%.

# **EnergySave**

Thanks to the EnergySave device, only cold water will be drawn if the lever is operated in the central lever is operated in the central position, so that the water heater will not be engaged and no hot water wasted, leading to considerable savings in energy and costs. The temperature can be adjusted by rotating the lever to the left, until the desired temperature is reached.