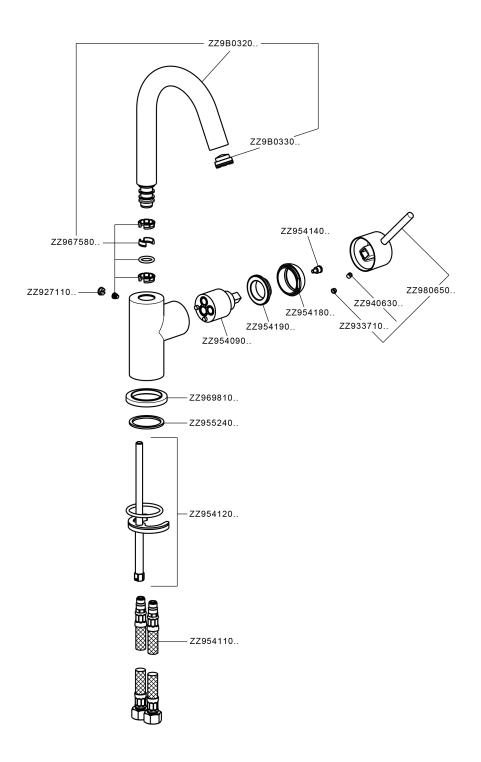

Thanks to the EnergySave device, only cold water will be drawn if the lever is operated in the central lever is operated in the central position, so that the water heater will not be engaged and no hot water wasted, leading to considerable savings in energy and costs. The temperature can be adjusted by rotating the lever to the left, until the desired temperature is reached.

#### **MODEL** K2000485

Single lever washbasin mixer EnergySave, without waste, G.3/8" stainless steel flexible hoses

## **AVAILABLE FINISHINGS**



21 21 Chrome



26 26 Old Copper



2F 2F Brushed Nickel



**2W** 2W Brushed Gold



40 Matt Black 40



4Q 4Q Matt White

## **CHARACTERISTICS**

Cartridge Spare Parts

ZZ95409000

35 mm Cartridge





# Single lever washbasin mixer EnergySave NUOVA KIRUNA\_K2000485



K2000485

https://en.huberitalia.com/single-lever-washbasin-mixer-energysave-nuova-kiruna-k2000485

2024-12-18