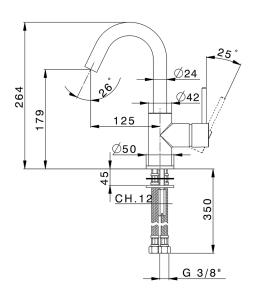

#### **MODEL** K2000485

Single lever washbasin mixer EnergySave, without waste, G.3/8" stainless steel flexible hoses

## **CHARACTERISTICS**

Cartridge Spare Parts

ZZ95409000

35 mm Cartridge