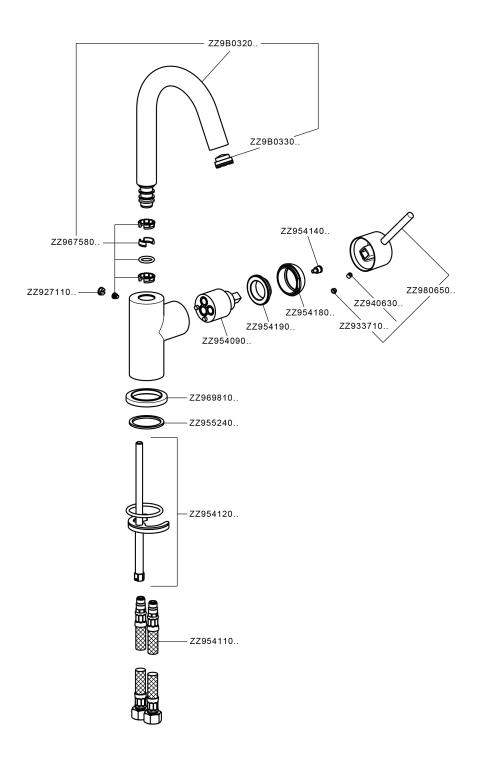

Thanks to the EnergySave device, only cold water will be drawn if the lever is operated in the central lever is operated in the central position, so that the water heater will not be engaged and no hot water wasted, leading to considerable savings in energy and costs. The temperature can be adjusted by rotating the lever to the left, until the desired temperature is reached.

#### **MODEL** K2000485

Single lever washbasin mixer EnergySave, without waste, G.3/8" stainless steel flexible hoses

## **AVAILABLE FINISHINGS**



21 21 Chrome



26 26 Old Copper



2F 2F Brushed Nickel



**2W** 2W Brushed Gold



40 Matt Black 40



4Q 4Q Matt White

## **CHARACTERISTICS**

Cartridge Spare Parts

ZZ95409000

35 mm Cartridge





# Single lever washbasin mixer EnergySave NUOVA KIRUNA\_K2000485



K2000485

https://en.huberitalia.com/single-lever-washbasin-mixer-energysave-nuova-kiruna-k2000485

2024-12-19