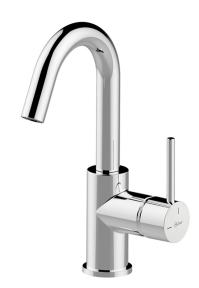

# Single lever washbasin mixer EnergySave NUOVA KIRUNA\_K2000485

#### **MODEL** K2000485

Single lever washbasin mixer EnergySave, without waste, G.3/8" stainless steel flexible hoses