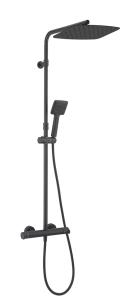

## 2-function Thermostatic shower set COLUMNS\_H3C8403D

MODEL H3C8403D40

2-function Thermostatic shower set,2-outlet deviastop,adjustable riser column,sliding handshower holder,96x96 mm ABS 3 sprays handshower,300x200 thick 2 mm Inox rectangular showerhead,150 cm smooth SUPREME flexible

## AVAILABLE FINISHINGS

hose

40 Matt Black