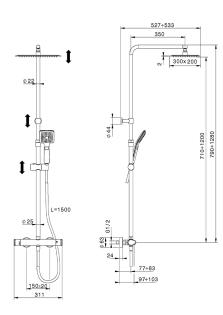

## 2-function Thermostatic shower set COLUMNS\_H3C8403D

MODEL H3C8403D40

2-function Thermostatic shower set,2-outlet deviastop,adjustable riser column,sliding handshower holder,96x96 mm ABS 3 sprays handshower,300x200 thick 2 mm Inox rectangular showerhead,150 cm smooth SUPREME flexible

## CHARACTERISTICS

Cartridge Spare Parts 22.04A.AR - ZZ97279004

Argo 2 (long filter) Thermostatic Valve

The Huber Devia Stop technology allows to adjust the water flow and to direct it to the selected output point (overhead soaker, hand shower, etc).

SafeTouch

The Huber SafeTouch system maintains the mixer body cool to the touch during operation.

## Thermostatic

The Huber thermostatic is your personal water manager, helping you to handle, control and save water and energy.

2025-04-18