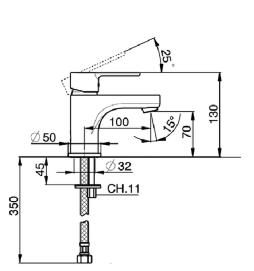

#### MODEL **H2000545**

Single lever washbasin mixer EnergySave, without automatic pop-up waste, G.3/8" stainless steel flexible hoses

#### **CHARACTERISTICS**

Cartridge Spare Parts

ZZ96800000

35 mm Cartridge