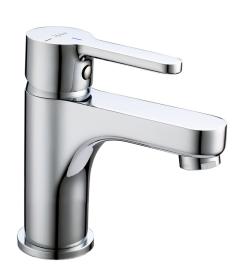

# Single lever washbasin mixer EnergySave H2\_H2000545

#### MODEL **H2000545**

Single lever washbasin mixer EnergySave, without automatic pop-up waste, G.3/8" stainless steel flexible hoses