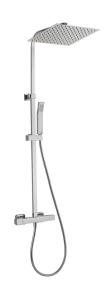

#### MODEL QTC8603H

2-function Thermostatic shower set,2-outlet deviastop,adjustable riser column,sliding handshower holder,42x18 mm ABS Quad one spray handshower,300x300 mm INOX square showerhead 2 mm thick,150 cm smooth SILVERFLEX Flexible Hose