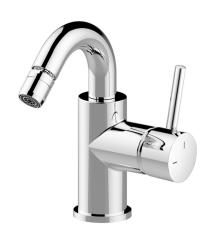

# Single lever bidet mixer EnergySave KIRUNA

### MODEL KR002565

Single lever bidet mixer EnergySave,swivel spout,without automatic pop-up waste,G.3/8" stainless steel flexible hose

#### **EcoStop**

EcoStop feature limits water flow to approximately 50% of maximum output with one point of resistance on setting. Push slightly past the middle stop only when full water output is required. This will save water up to 50%.

# **EnergySave**

Thanks to the EnergySave device, only cold water will be drawn if the lever is operated in the central position, so that the water heater will not be engaged and no hot water wasted, leading to considerable savings in energy and costs. The temperature can be adjusted by rotating the lever to the left, until the desired temperature is reached.