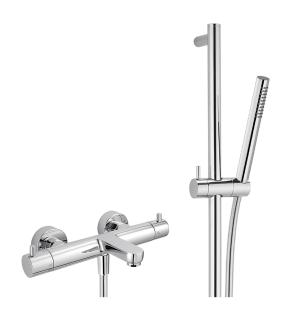

# Thermostatic bath-shower mixer with sliding bar M32\_MTS23016

# MODEL MTS23016

Thermostatic bath-shower mixer with sliding bar,60 cm slide rail kit with sliding bracket,23 mm Brass One Spray handshower,150 cm SUPREME smooth flexible hose