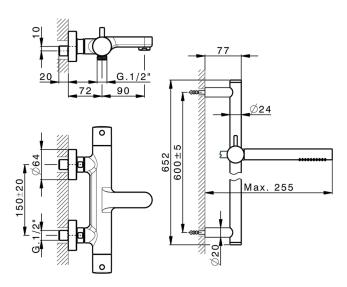

# MODEL MTS23016

Thermostatic bath-shower mixer with sliding bar,60 cm slide rail kit with sliding bracket,23 mm Brass One Spray handshower,150 cm SUPREME smooth flexible hose