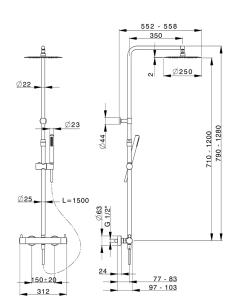

## 2-function Thermostatic shower set COLUMNS\_MTC8401D

MODEL MTC8401D

2-function Thermostatic shower set, adjustable riser column,23 mm Brass One Spray handshower,250 mm round showerhead 2 mm thick INOX,150 cm smooth SUPREME Flexible Hose