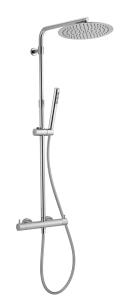

## 2-function Thermostatic shower set COLUMNS\_MTC8401D

MODEL MTC8401D

2-function Thermostatic shower set, adjustable riser column,23 mm Brass One Spray handshower,250 mm round showerhead 2 mm thick INOX,150 cm smooth SUPREME Flexible Hose