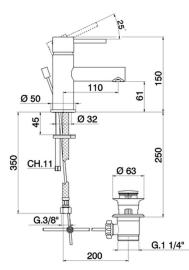

## Single lever washbasin mixer EnergySave TRATTO EVO\_TV000515

MODEL **TV000515** 

Single lever washbasin mixer EnergySave,with 1"1/4 automatic pop up waste,G.3/8" stainless steel flexible hoses

ZZ96800000

## **CHARACTERISTICS**

Cartridge Spare Parts 35 mm Cartridge

EcoStop feature limits water flow to approximately 50% of maximum output with one point of resistance on setting. Push slightly past the middle stop only when full water output is required. This will save water up to 50%.