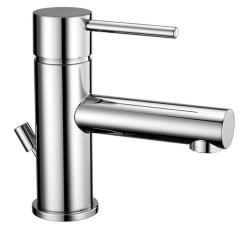

## Single lever washbasin mixer EnergySave TRATTO EVO\_TV000515

MODEL **TV000515** 

Single lever washbasin mixer EnergySave,with 1"1/4 automatic pop up waste,G.3/8" stainless steel flexible hoses

ZZ96800000

Thanks to the EnergySave device, only cold water will be drawn if the lever is operated in the central position, so that the water heater will not be engaged and no hot water wasted, leading to considerable savings in energy and costs. The temperature can be adjusted by rotating the lever to the left, until the desired temperature is reached.