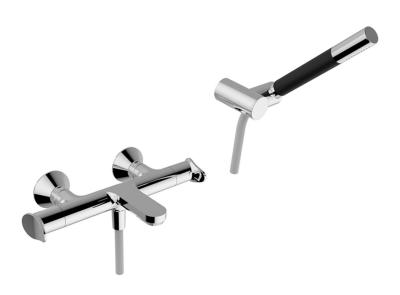

# Thermostatic bath mixer, with shower set HARLOCK\_HCD21010

## MODEL HCD21010

Thermostatic bath mixer, with shower set,wall mounted adjustable handshower bracket,Brass D.24mm minimalistic one spray handshower,150 cm SUPREME smooth flexible hose