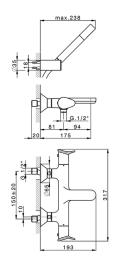

## MODEL HCD21010

Thermostatic bath mixer, with shower set,wall mounted adjustable handshower bracket,Brass D.24mm minimalistic one spray handshower,150 cm SUPREME smooth flexible hose