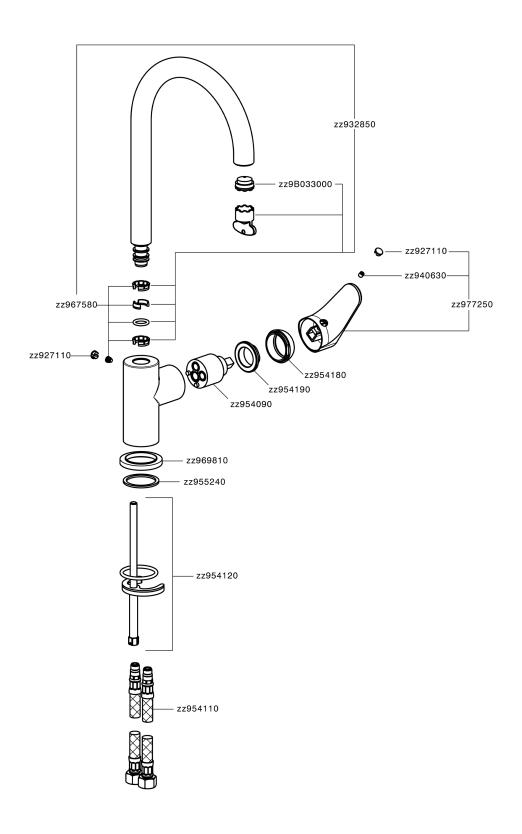

21 Chrome



2F 2F Brushed Nickel



40 Matt Black

### **CHARACTERISTICS**

Cartridge Spare Parts

ZZ95409000

35 mm Cartridge



### **EcoStop**

EcoStop feature limits water flow to approximately 50% of maximum output with one point of resistance on setting. Push slightly past the middle stop only when full water output is required. This will save water up to 50%.



## **EnergySave**

Thanks to the EnergySave device, only cold water will be drawn if the lever is operated in the central position, so that the water heater will not be engaged and no hot water wasted, leading to considerable savings in energy and costs. The temperature can be adjusted by rotating the lever to the left, until the desired temperature is reached.





# Single lever sink mixer Energysave KITCHEN\_AH000535



AH000535

https://en.huberitalia.com/single-lever-sink-mixer-energysave-kitchen-ah000535

2025-04-21