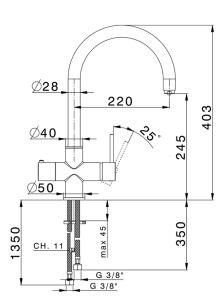

### MODEL TV000985

PURE Single Lever Sink Mixer, swivel spout, separated water supply: filtered and mains water, purified water opening control, filter, filter litre counter not included

#### **CHARACTERISTICS**

Cartridge Spare Parts

ZZ94034000

35 mm Cartridge