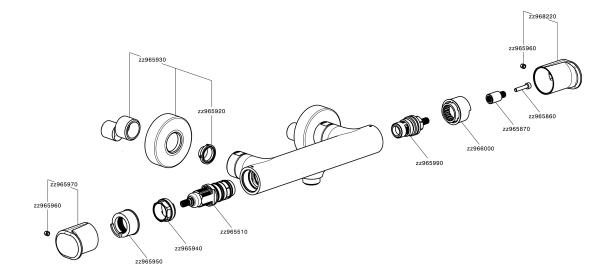

## **AVAILABLE FINISHINGS**

Cartridge Spare Parts ZZ96551000 **TMX 25 Thermostatic Valve** 

EcoStop feature limits water flow to approximately 50% of maximum output with one point of resistance on setting. Push slightly past the middle stop only when full water output is required. This will save water up to 50%.