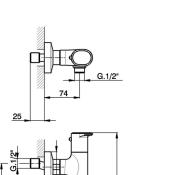

## Thermostatic shower mixer LEVITY

Thermostatic shower mixer, without shower set, 1/2" M flexible connection