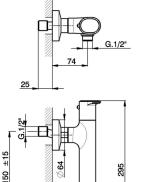

## Thermostatic shower mixer LEVITY

Thermostatic shower mixer, without shower set, 1/2" M flexible connection

## Thermostatic shower mixer LEVITY

LYT01010

https://en.huberitalia.com/thermostatic-shower-mixer-levitylyt01010

2024-05-06