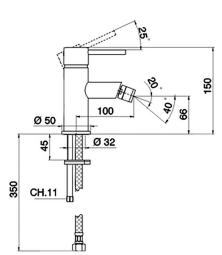

## Single lever bidet mixer Energy Save TRATTO EVO

MODEL **TV000565** 

Single lever bidet mixer Energy Save, without pop-up waste, G.3/8" stainless steel flexible hoses

ZZ95435000

AVAILABLE FINISHINGS

21 Chrome

## CHARACTERISTICS

21

Cartridge Spare Parts 35 mm Cartridge

EcoStop feature limits water flow to approximately 50% of maximum output with one point of resistance on setting. Push slightly past the middle stop only when full water output is required. This will save water up to 50%.

Thanks to the EnergySave device, only cold water will be drawn if the lever is operated in the central position, so that the water heater will not be engaged and no hot water wasted, leading to considerable savings in energy and costs. The temperature can be adjusted by rotating the lever to the left, until the desired temperature is reached.