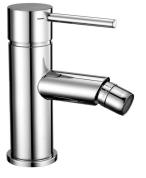

## Single lever bidet mixer Energy Save TRATTO EVO

MODEL **TV000565** 

Single lever bidet mixer Energy Save, without pop-up waste, G.3/8" stainless steel flexible hoses

ZZ95435000

AVAILABLE FINISHINGS

21 Chrome

## CHARACTERISTICS

21

Cartridge Spare Parts 35 mm Cartridge

EcoStop feature limits water flow to approximately 50% of maximum output with one point of resistance on setting. Push slightly past the middle stop only when full water output is required. This will save water up to 50%.

Thanks to the EnergySave device, only cold water will be drawn if the lever is operated in the central position, so that the water heater will not be engaged and no hot water wasted, leading to considerable savings in energy and costs. The temperature can be adjusted by rotating the lever to the left, until the desired temperature is reached.