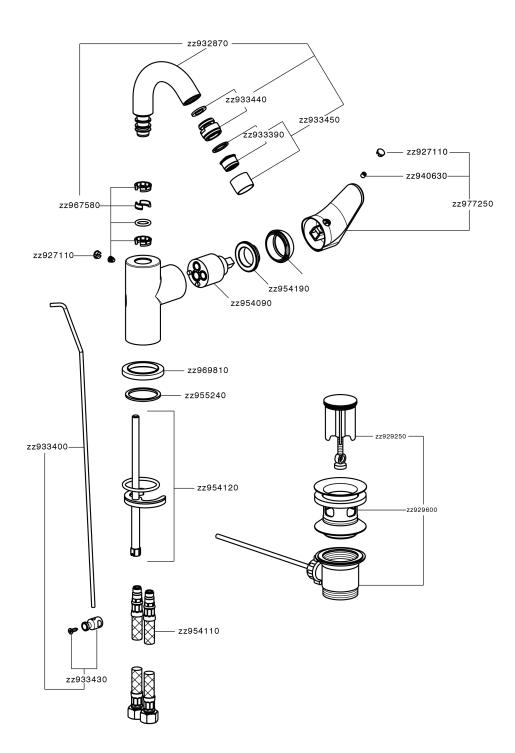

# G.1"1/4 200 Q24 Q42 Q42 Q50 CH.12 Q50 G 3/8"

## **CHARACTERISTICS**

Cartridge Spare Parts

ZZ95409000

35 mm Cartridge