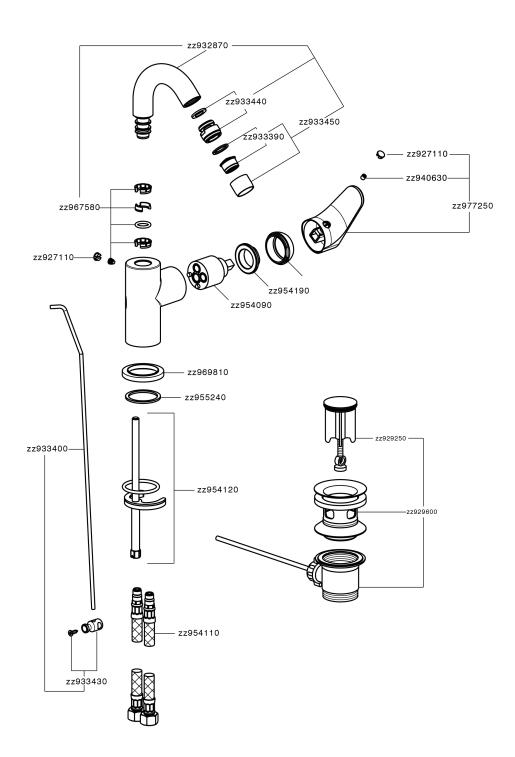

# G.1"1/4 200 Q24 Q42 Q42 Q50 CH.12 Q50 G 3/8"

## **CHARACTERISTICS**

Cartridge Spare Parts

ZZ95409000

35 mm Cartridge