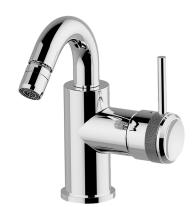

# Single lever bidet mixer EnergySave CHRONOS\_CR002565

## MODEL CR002565

Single lever bidet mixer EnergySave,swivel spout,without automatic pop-up waste,G.3/8" stainless steel flexible hose