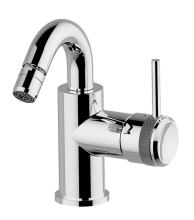

## Single lever bidet mixer EnergySave CHRONOS\_CR002565

MODEL CR002565

Single lever bidet mixer EnergySave, swivel spout, without automatic pop-up waste, G.3/8" stainless steel flexible hose

## 95 CH.12 G 3/8"

EcoStop feature limits water flow to approximately 50% of maximum output with one point of resistance on setting. Push slightly past the middle stop only when full water output is required. This will save water up to 50%.

Thanks to the EnergySave device, only cold water will be drawn if the lever is operated in the central position, so that the water heater will not be engaged and no hot water wasted, leading to considerable savings in energy and costs. The temperature can be adjusted by rotating the lever to the left, until the desired temperature is reached.