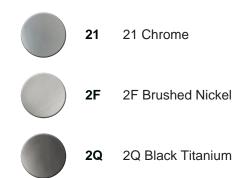

## Single lever bidet mixer EnergySave CHRONOS\_CR002565



MODEL CR002565

Single lever bidet mixer EnergySave, swivel spout, without automatic pop-up waste, G.3/8" stainless steel flexible hose

## AVAILABLE FINISHINGS



## 95 CH.12 G 3/8"



EcoStop feature limits water flow to approximately 50% of maximum output with one point of resistance on setting. Push slightly past the middle stop only when full water output is required. This will save water up to 50%.



Thanks to the EnergySave device, only cold water will be drawn if the lever is operated in the central position, so that the water heater will not be engaged and no hot water wasted, leading to considerable savings in energy and costs. The temperature can be adjusted by rotating the lever to the left, until the desired temperature is reached.



Cartridge Spare Parts
35 mm Cartridge

ZZ95409000





2025-01-07