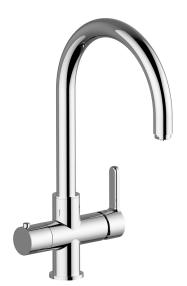

## Single handle Kitchen HuberPure KITCHEN

MODEL **H2000985** 

Single handle Kitchen HuberPure,with filtered water,swivel spout,G.3/8" stainless steel flexible hoses