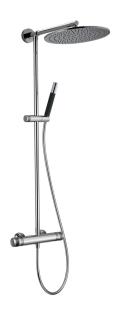

## MODEL CRC78030

2-function Thermostatic shower set,2-outlet deviastop,not adjustable column,sliding handshower holder,Brass D.24mm minimalistic one spray handshower,D.400 mm 8 mm Brass thick round showerhead,150 cm SUPREME smooth flexible hose