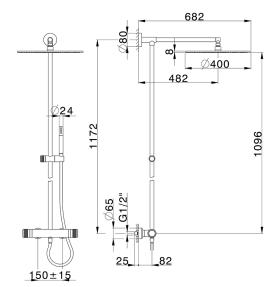

## MODEL CRC78030

2-function Thermostatic shower set,2-outlet deviastop,not adjustable column,sliding handshower holder,Brass D.24mm minimalistic one spray handshower,D.400 mm 8 mm Brass thick round showerhead,150 cm SUPREME smooth flexible hose