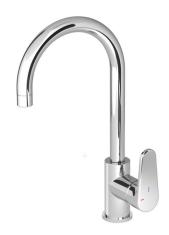

### MODEL **AH000535**

Single lever sink mixer Energysave, swivel spout, G.3/8" stainless steel flexible hoses

### **AVAILABLE FINISHINGS**

21 Chrome

2F 2F Brushed Nickel

40 Matt Black