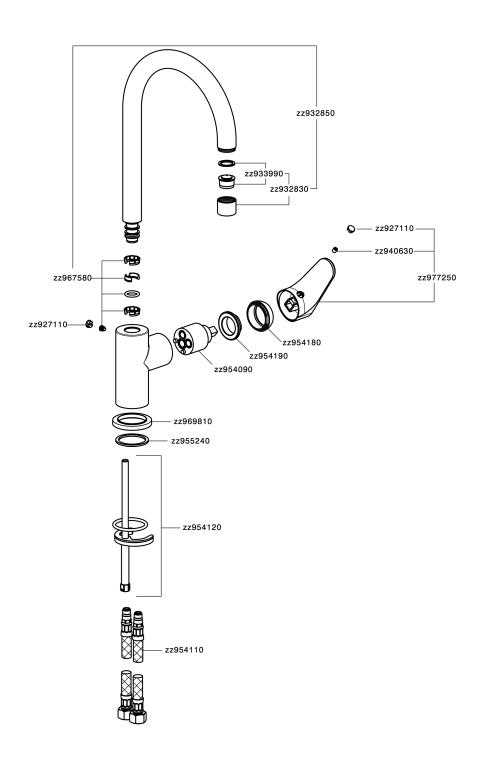

SHINGS**



21 Chrome



2F 2F Brushed Nickel



40 Matt Black

### **CHARACTERISTICS**

Cartridge Spare Parts

ZZ95409000

35 mm Cartridge



### **EcoStop**

EcoStop feature limits water flow to approximately 50% of maximum output with one point of resistance on setting. Push slightly past the middle stop only when full water output is required. This will save water up to 50%.



## **EnergySave**

Thanks to the EnergySave device, only cold water will be drawn if the lever is operated in the central position, so that the water heater will not be engaged and no hot water wasted, leading to considerable savings in energy and costs. The temperature can be adjusted by rotating the lever to the left, until the desired temperature is reached.





# Single lever sink mixer Energysave KITCHEN



AH000535

https://en.huberitalia.com/single-lever-sink-mixer-energysave-kitchenah000535

2024-05-07