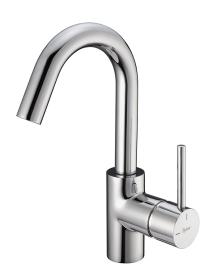

# Single lever washbasin mixer EnergySave NUOVA KIRUNA\_K2000475

## MODEL **K2000475**

Single lever washbasin mixer EnergySave,swivel spout,with 1"1/4 automatic pop-up waste,G.3/8" stainless steel flexible hoses

### **EcoStop**

EcoStop feature limits water flow to approximately 50% of maximum output with one point of resistance on setting. Push slightly past the middle stop only when full water output is required. This will save water up to 50%.

### **EnergySave**

Thanks to the EnergySave device, only cold water will be drawn if the lever is operated in the central position, so that the water heater will not be engaged and no hot water wasted, leading to considerable savings in energy and costs. The temperature can be adjusted by rotating the lever to the left, until the desired temperature is reached.