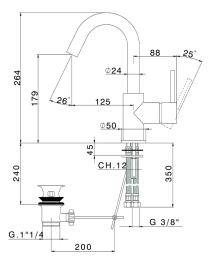

## MODEL **K2000475**

Single lever washbasin mixer EnergySave,swivel spout,with 1"1/4 automatic pop-up waste,G.3/8" stainless steel flexible hoses