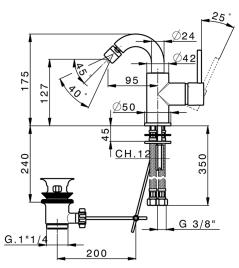

#### **MODEL** K2002565

Single lever bidet mixer EnergySave, swivel spout, without waste, G.3/8" stainless steel flexible hose