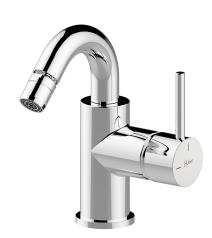

#### **MODEL** K2002565

Single lever bidet mixer EnergySave, swivel spout, without waste, G.3/8" stainless steel flexible hose