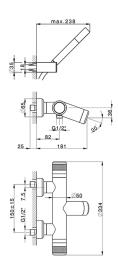

## MODEL CRD21020

Thermostatic bath mixer, with shower set,wall mounted adjustable handshower bracket,Brass D.24mm minimalistic one spray handshower,150 cm SUPREME smooth flexible hose