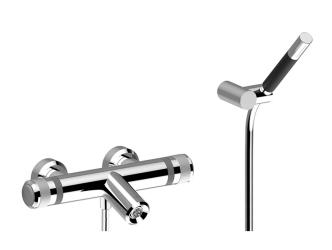

# Thermostatic bath mixer, with shower set CHRONOS\_CRD21020

## MODEL CRD21020

Thermostatic bath mixer, with shower set,wall mounted adjustable handshower bracket,Brass D.24mm minimalistic one spray handshower,150 cm SUPREME smooth flexible hose