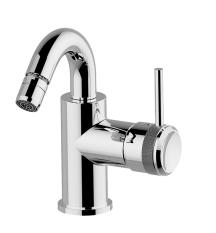

## Single lever bidet mixer EnergySave CHRONOS

MODEL CR002565

Single lever bidet mixer EnergySave, swivel spout, without automatic pop-up waste, G.3/8" stainless steel flexible hose