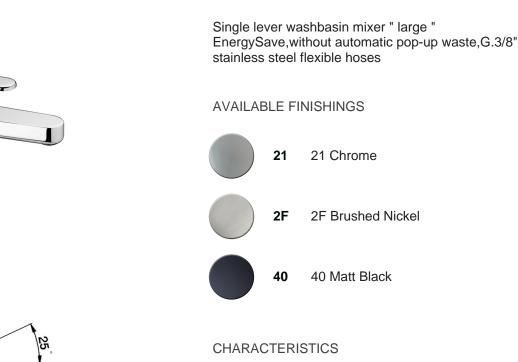

## Single lever washbasin mixer " large " EnergySave H3\_AH000505

Cartridge Spare Parts

35 mm Cartridge

MODEL

AH000505

ZZ96800000

EcoStop feature limits water flow to approximately 50% of maximum output with one point of resistance on setting. Push slightly past the middle stop only when full water output is required. This will save water up to 50%.

Thanks to the EnergySave device, only cold water will be drawn if the lever is operated in the central position, so that the water heater will not be engaged and no hot water wasted, leading to considerable savings in energy and costs. The temperature can be adjusted by rotating the lever to the left, until the desired temperature is reached.