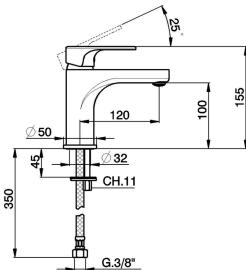

## Single lever washbasin mixer " large " EnergySave H3\_AH000505

Cartridge Spare Parts

35 mm Cartridge

MODEL

AH000505

ZZ96800000

EcoStop feature limits water flow to approximately 50% of maximum output with one point of resistance on setting. Push slightly past the middle stop only when full water output is required. This will save water up to 50%.

Thanks to the EnergySave device, only cold water will be drawn if the lever is operated in the central position, so that the water heater will not be engaged and no hot water wasted, leading to considerable savings in energy and costs. The temperature can be adjusted by rotating the lever to the left, until the desired temperature is reached.