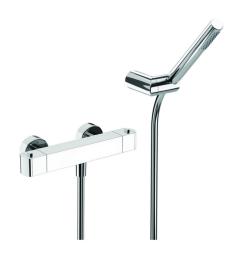

# Thermostatic shower mixer, with shower set DADO\_DDD01010

#### MODEL **DDD01010**

Thermostatic shower mixer, with shower set,wall mounted adjustable handshower bracket,ABS D.26 minimalistic one spray handshower,150 cm SUPREME smooth flexible hose