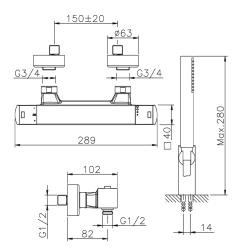

#### MODEL **DDD01010**

Thermostatic shower mixer, with shower set,wall mounted adjustable handshower bracket,ABS D.26 minimalistic one spray handshower,150 cm SUPREME smooth flexible hose

## **CHARACTERISTICS**

Cartridge Spare Parts 22.04A.AR - ZZ97279004

Argo 2 (long filter) Thermostatic Valve