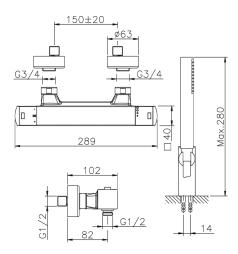

#### MODEL **DDD01010**

Thermostatic shower mixer, with shower set,wall mounted adjustable handshower bracket,ABS D.26 minimalistic one spray handshower,150 cm SUPREME smooth flexible hose

## **CHARACTERISTICS**

Cartridge Spare Parts 22.04A.AR - ZZ97279004

Argo 2 (long filter) Thermostatic Valve