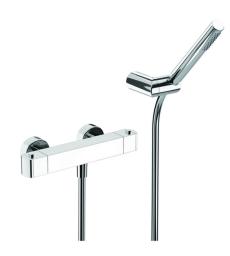

# Thermostatic shower mixer, with shower set DADO\_DDD01010

#### MODEL **DDD01010**

Thermostatic shower mixer, with shower set,wall mounted adjustable handshower bracket,ABS D.26 minimalistic one spray handshower,150 cm SUPREME smooth flexible hose