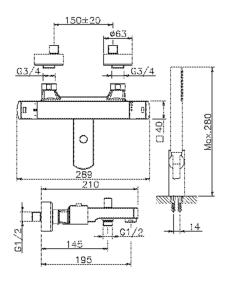

# Thermostatic bath mixer, with shower set DADO\_DDD27010

#### MODEL DDD27010

Thermostatic bath mixer, with shower set,wall mounted swivel handshower bracket,D.26 mm ABS minimalistic one spray handshower,150 cm smooth SILVERFLEX Flexible Hose

## **CHARACTERISTICS**

Cartridge Spare Parts 22.04A.AR - ZZ97279004

Argo 2 (long filter) Thermostatic Valve