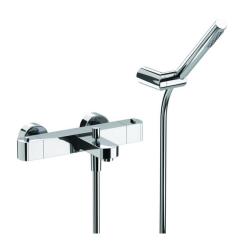

# Thermostatic bath mixer, with shower set DADO\_DDD27010

#### MODEL DDD27010

Thermostatic bath mixer, with shower set,wall mounted swivel handshower bracket,D.26 mm ABS minimalistic one spray handshower,150 cm smooth SILVERFLEX Flexible Hose