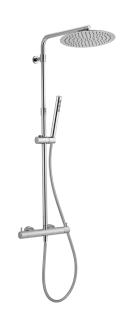

#### MODEL MTC8401D

2-function Thermostatic shower set,adjustable riser column,23 mm Brass One Spray handshower,250 mm round showerhead 2 mm thick INOX,150 cm smooth SUPREME Flexible Hose