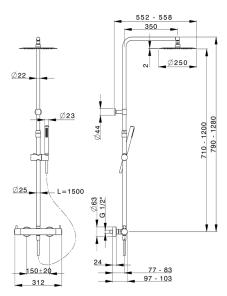

#### MODEL MTC8401D

2-function Thermostatic shower set,adjustable riser column,23 mm Brass One Spray handshower,250 mm round showerhead 2 mm thick INOX,150 cm smooth SUPREME Flexible Hose