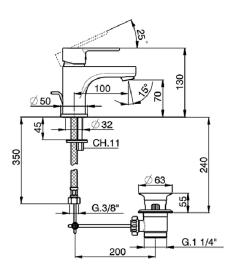

## Single lever washbasin mixer EnergySave H2

MODEL **H2000515** 

Single lever washbasin mixer EnergySave,with 1"1/4 automatic pop-up waste,G.3/8" stainless steel flexible hoses

## CHARACTERISTICS

Cartridge Spare Parts 35 mm Cartridge ZZ96800000

EcoStop feature limits water flow to approximately 50% of maximum output with one point of resistance on setting. Push slightly past the middle stop only when full water output is required. This will save water up to 50%.