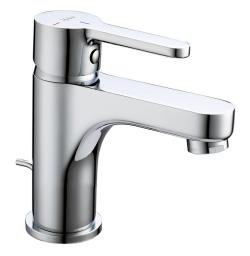

## Single lever washbasin mixer EnergySave H2

MODEL **H2000515** 

Single lever washbasin mixer EnergySave,with 1"1/4 automatic pop-up waste,G.3/8" stainless steel flexible hoses

## CHARACTERISTICS

Cartridge Spare Parts 35 mm Cartridge ZZ96800000

EcoStop feature limits water flow to approximately 50% of maximum output with one point of resistance on setting. Push slightly past the middle stop only when full water output is required. This will save water up to 50%.

EnergySave

Thanks to the EnergySave device, only cold water will be drawn if the lever is operated in the central position, so that the water heater will not be engaged and no hot water wasted, leading to considerable savings in energy and costs. The temperature can be adjusted by rotating the lever to the left, until the desired temperature is reached.