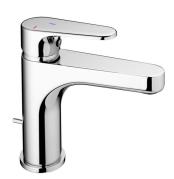

# Single lever washbasin mixer " large " EnergySave H3\_AH000495

## MODEL **AH000495**

Single lever washbasin mixer " large " EnergySave,with 1"1/4 automatic pop up waste,G.3/8" stainless steel flexible hoses