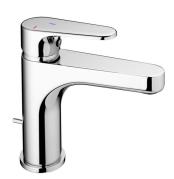

# Single lever washbasin mixer " large " EnergySave H3\_AH000495

# MODEL **AH000495**

Single lever washbasin mixer " large " EnergySave,with 1"1/4 automatic pop up waste,G.3/8" stainless steel flexible hoses