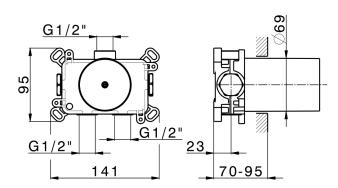

# Thermostatic Concealed part CONCEALED\_ZB0G1000

MODEL ZB0G1000

Thermostatic Concealed part, without stop valve, with protection guard box, to match with Thermostatic exposed part, without exposed part

## AVAILABLE FINISHINGS

04 04 Without finishing