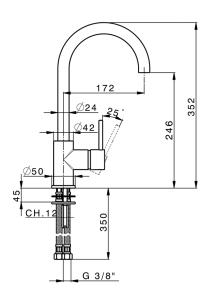

## MODEL **K2000535**

Single lever mixer Energysave, swivel spout, G.3/8" stainless steel flexible hoses

#### **CHARACTERISTICS**

Cartridge Spare Parts

ZZ95409000

35 mm Cartridge