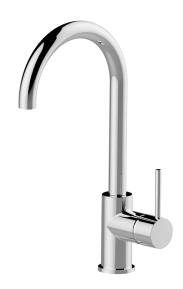

# Single lever sink mixer Energysave NUOVA KIRUNA\_K2000535

## MODEL **K2000535**

Single lever mixer Energysave, swivel spout, G.3/8" stainless steel flexible hoses