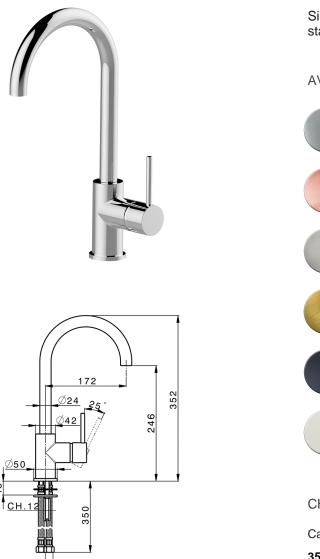

## Single lever sink mixer Energysave NUOVA KIRUNA\_K2000535

MODEL

Single lever mixer Energysave, swivel spout, G.3/8"

AVAILABLE FINISHINGS

21
21 Chrome

26
26 Old Copper

2F
2F Brushed Nickel

2W
2W Brushed Gold

40
40 Matt Black

4Q
4Q Matt White

K2000535

## CHARACTERISTICS

Cartridge Spare Parts **ZZ95409000** 

35 mm Cartridge

EcoStop feature limits water flow to approximately 50% of maximum output with one point of resistance on setting. Push slightly past the middle stop only when full water output is required. This will save water up to 50%.