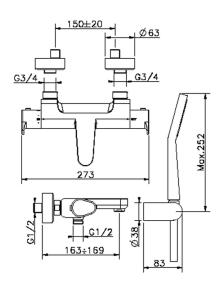

### MODEL **H3D21015**

Thermostatic bath mixer, with shower set,wall mounted adjustable handshower bracket,100 mm ABS one spray handshower,150 cm smooth SILVERFLEX Flexible Hose

#### **CHARACTERISTICS**

Cartridge Spare Parts 22.04A.AR - ZZ97279004

Argo 2 (long filter) Thermostatic Valve