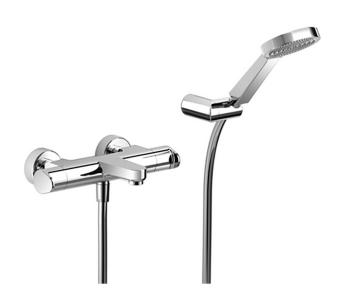

# Thermostatic bath mixer, with shower set H3\_H3D21015

### MODEL **H3D21015**

Thermostatic bath mixer, with shower set,wall mounted adjustable handshower bracket,100 mm ABS one spray handshower,150 cm smooth SILVERFLEX Flexible Hose

#### **DeviaStop**

The Huber Devia Stop technology allows to adjust the water flow and to direct it to the selected output point (overhead soaker, hand shower, etc).

## SafeTouch

The Huber SafeTouch system maintains the mixer body cool to the touch during operation.

#### **Thermostatic**

The Huber thermostatic is your personal water manager, helping you to handle, control and save water and energy.

2024-11-15