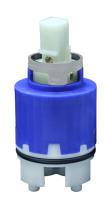

## D.35 mm mixing valve Energy Save SPARE PARTS\_ZZ968000

MODEL **ZZ968000** 

D.35 mm mixing valve Energy Save, with flow rate reducer, with seat

**AVAILABLE FINISHINGS** 

00

**CHARACTERISTICS** 

Cartridge Spare Parts **ZZ96800000** 

35 mm Cartridge