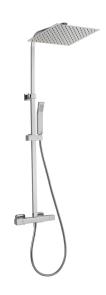

#### MODEL QTC8603H

2-function Thermostatic shower set,2-outlet deviastop,adjustable riser column,sliding handshower holder,42x18 mm ABS Quad one spray handshower,300x300 mm INOX square showerhead 2 mm thick,150 cm smooth SILVERFLEX Flexible Hose