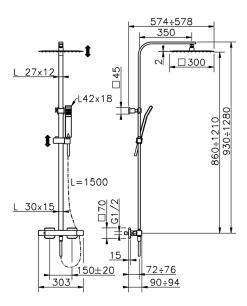

#### MODEL QTC8603H

2-function Thermostatic shower set,2-outlet deviastop,adjustable riser column,sliding handshower holder,42x18 mm ABS Quad one spray handshower,300x300 mm INOX square showerhead 2 mm thick,150 cm smooth SILVERFLEX Flexible Hose