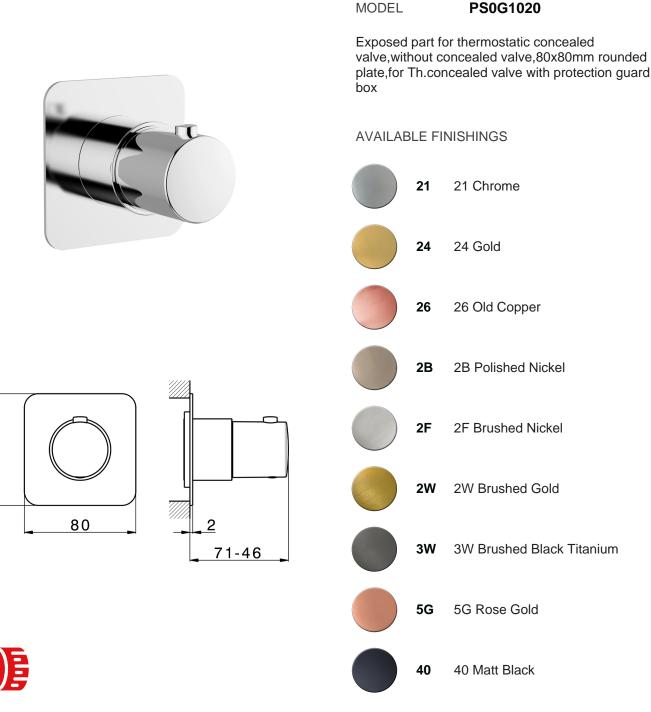

## Exposed part for thermostatic concealed valve PUSH&SHOWER\_PS0G1020

#### Thermostatic

80

The Huber thermostatic is your personal water manager, helping you to handle, control and save water and energy.