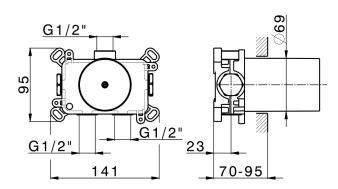

# Thermostatic Concealed part CONCEALED\_ZB0G1000

MODEL ZB0G1000

Thermostatic Concealed part, without stop valve, with protection guard box, to match with Thermostatic exposed part, without exposed part

### AVAILABLE FINISHINGS

04 04 Without finishing