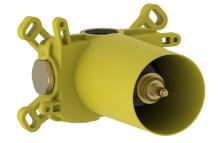

# Thermostatic Concealed part CONCEALED\_ZB0G1000

MODEL ZB0G1000

Thermostatic Concealed part, without stop valve, with protection guard box, to match with Thermostatic exposed part, without exposed part

### AVAILABLE FINISHINGS

04 04 Without finishing