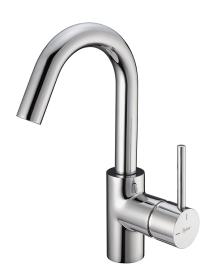

#### **MODEL** K2000475

Single lever washbasin mixer EnergySave,swivel spout, with 1"1/4 automatic pop-up waste, G.3/8" stainless steel flexible hoses