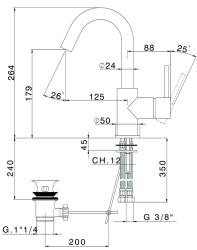

#### **MODEL** K2000475

Single lever washbasin mixer EnergySave,swivel spout, with 1"1/4 automatic pop-up waste, G.3/8" stainless steel flexible hoses