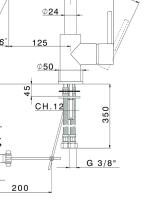

#### **MODEL** K2000475

Single lever washbasin mixer EnergySave,swivel spout, with 1"1/4 automatic pop-up waste, G.3/8" stainless steel flexible hoses