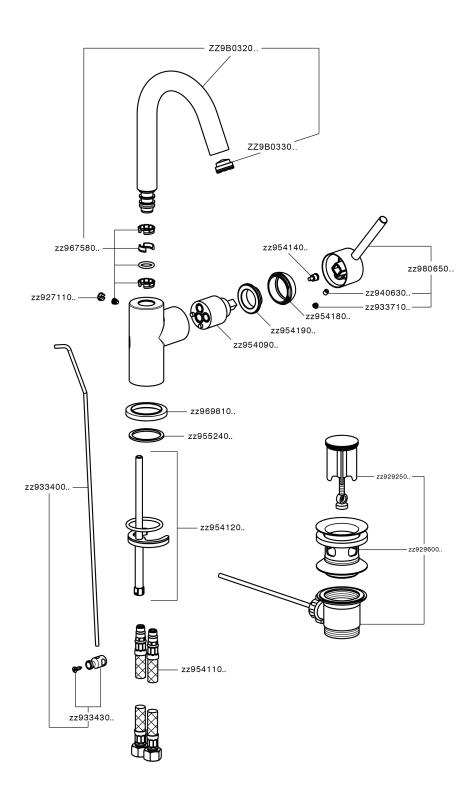

S**

Cartridge Spare Parts

ZZ95409000

35 mm Cartridge



#### **EcoStop**

EcoStop feature limits water flow to approximately 50% of maximum approximately 50% of maximum output with one point of resistance on setting. Push slightly past the middle stop only when full water output is required. This will save water up to 50%.



### **EnergySave**

Thanks to the EnergySave device, only cold water will be drawn if the lever is operated in the central lever is operated in the central position, so that the water heater will not be engaged and no hot water wasted, leading to considerable savings in energy and costs. The temperature can be adjusted by rotating the lever to the left, until the desired temperature is reached.





# Single lever washbasin mixer EnergySave NUOVA KIRUNA\_K2000475



K2000475

https://en.huberitalia.com/single-lever-washbasin-mixer-energysave-nuova-kiruna-k2000475

2024-11-15