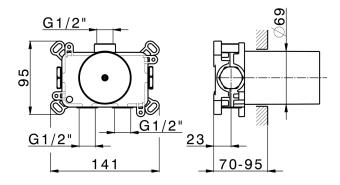

# Thermostatic Concealed part CONCEALED\_ZB0G1000

MODEL **ZB0G1000** 

Thermostatic Concealed part, without stop valve, with protection guard box, to match with Thermostatic exposed part, without exposed part

### **AVAILABLE FINISHINGS**

**04** 04 Without finishing

### **CHARACTERISTICS**

Cartridge Spare Parts 22.04A.AR - ZZ97279004

Argo 2 (long filter) Thermostatic Valve

Concealed 1