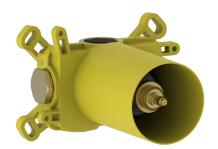

# Thermostatic Concealed part CONCEALED\_ZB0G1000

MODEL **ZB0G1000** 

Thermostatic Concealed part, without stop valve, with protection guard box, to match with Thermostatic exposed part, without exposed part

### **AVAILABLE FINISHINGS**

**04** 04 Without finishing

### **CHARACTERISTICS**

Cartridge Spare Parts 22.04A.AR - ZZ97279004

Argo 2 (long filter) Thermostatic Valve

Concealed 1