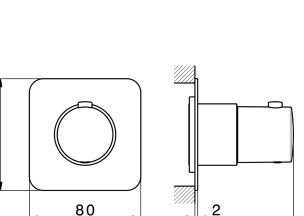

# Exposed part for thermostatic concealed valve PUSH&SHOWER\_PS0G1020

71-46

80

## MODEL PS0G1020

Exposed part for thermostatic concealed valve,without concealed valve,80x80mm rounded plate,for Th.concealed valve with protection guard box