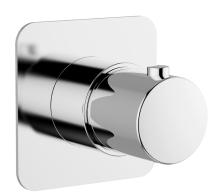

# Exposed part for thermostatic concealed valve PUSH&SHOWER\_PS0G1020

71-46

80

## MODEL PS0G1020

Exposed part for thermostatic concealed valve,without concealed valve,80x80mm rounded plate,for Th.concealed valve with protection guard box